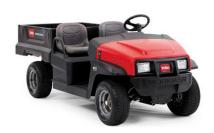

## **WORKMAN GTX EFI**

- Gas
- Cargo Box
- Bucket Seats

from **\$13,995** or Lease only \$250/month