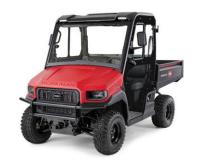

## **WORKMAN UTX**

- Diesel
- 2 Wheel Drive

from **\$27,995** or Lease only \$499/month