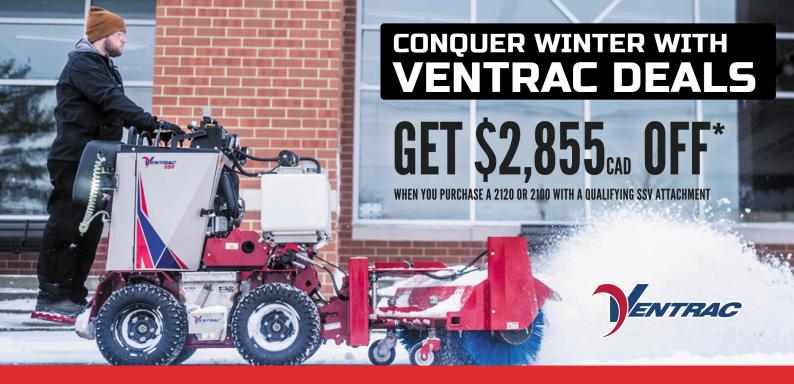

## **VENTRAC SSV WINTER MANUFACTURER'S REBATE**

Purchase a new 2120 or 2100 Ventrac SSV (Sidewalk Snow Vehicle) and at least one qualifying attachment or accessory and receive a manufacturer's rebate of \$2,855 CAD.

## **QUALIFYING ATTACHMENTS**

39.65110 -ND420 42" Snowplow | 39.65111- ND540 54" Snowplow | 39.65100- NJ380 Broom 39.65115 -NX340 Snowblower | 39.65130- NE380 Snow Bucket | 39.65120- NV360 V-Blade 70.6001- NA130 Drop Spreader | 70.6018 -NA132 Drop Spreader | 70.6002- NB200 Brine System

Offer ends 10/25/24. \$2,855 CAD rebate on the purchase of any new 2120 or 2100 power unit and for one qualifying SSV attachment on the same order. Prior purchases not eligible. Rebate cannot be combined with any contract sales or national account purchases. Ventrac reserves the right to extend or discontinue this rebate at any time without prior notice. Restrictions Apply.