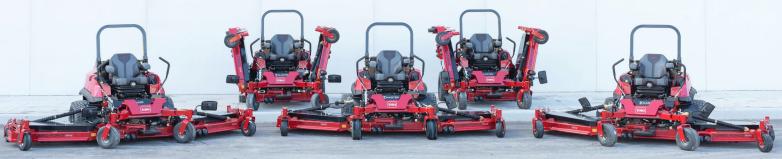

# Looking for a workhorse mower that's easy to operate & gets the job done faster?

- Massive 144-inch wing deck handles your biggest jobs in half the time, then folds up neatly for fast & easy transport up to 27 KM/H
- Mow up to 13 acres/hour with a mowing speed of up to 16 KM/H
- Contour-following wing decks deliver an unmatched quality of cut
- Ride in comfort with the deluxe suspension iso-mount seat