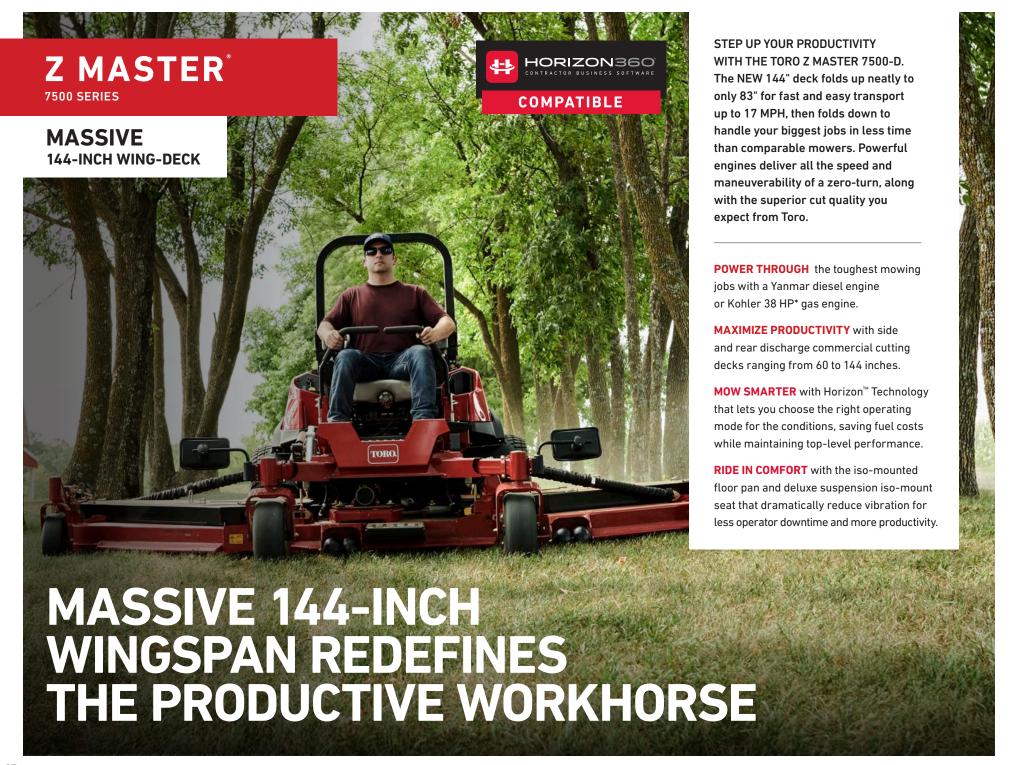

# Looking for a workhorse mower that's easy to operate & gets the job done faster?

- Massive 144-inch wing deck handles your biggest jobs in half the time, then folds up neatly for fast & easy transport up to 27 KM/H
- Mow up to 13 acres/hour with a mowing speed of up to 16 KM/H
- Contour-following wing decks deliver an unmatched quality of cut
- Ride in comfort with the deluxe suspension iso-mount seat