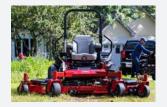

# Looking for a workhorse mower that's easy to operate & gets the job done faster?

- Massive 144-inch wing deck handles your biggest jobs in half the time, then folds up neatly for fast & easy transport up to 27 KM/H
- Mow up to 13 acres/hour with a mowing speed of up to 16 KM/H
- Contour-following wing decks deliver an unmatched quality of cut
- Ride in comfort with the deluxe suspension iso-mount seat

# **CONTOUR-FOLLOWING WING DECKS**

Wing decks on the 96" model flex up 20° and down 15° to follow the terrain, hugging the ground for the smoothest possible cut. Folds to 72.5" to fit in trailer.