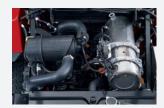

# **SUPERIOR PERFORMANCE**

Whether you choose a Yanmar diesel engine or a Kohler 38 HP EFI gas engine, your mower is packed with power to tackle the toughest mowing jobs.

|                                         |                                                                                                                                    |                        |                      |            |                                        |          |         | ZI            | MASTER <sup>®</sup> | 7500 SE                                  | RIES        |                  |                                                                                                |                              |                               |                          |                |                       |
|-----------------------------------------|------------------------------------------------------------------------------------------------------------------------------------|------------------------|----------------------|------------|----------------------------------------|----------|---------|---------------|---------------------|------------------------------------------|-------------|------------------|------------------------------------------------------------------------------------------------|------------------------------|-------------------------------|--------------------------|----------------|-----------------------|
|                                         | HORIZON™ TECHNOLOGY                                                                                                                |                        |                      |            |                                        |          |         |               |                     |                                          |             |                  |                                                                                                |                              | HORIZON™ T<br>W/OR            | ECHNOLOGY<br>PACLE       |                |                       |
|                                         | 720                                                                                                                                | 28†                    | 720                  | 129†       | 720                                    | 027      | 72      | 030           | 720                 | 76 <sup>†</sup>                          | 720         | )74 <sup>†</sup> | 720                                                                                            | )98†                         | 740                           | 090                      |                | 144                   |
| POWER SYSTEM                            |                                                                                                                                    | -                      |                      |            |                                        |          |         |               |                     |                                          |             |                  |                                                                                                |                              |                               |                          |                |                       |
| Commercial Engines at 3600 RPM*         |                                                                                                                                    |                        | 25                   | hp Yanmar° | *Diesel 1267cc                         |          |         |               |                     |                                          |             |                  |                                                                                                |                              | ▶ 38 hp Kohler* EFI           |                          |                |                       |
| Heavy-Duty Canister                     |                                                                                                                                    |                        |                      |            |                                        |          |         |               |                     | ion System with Electronic Vacuum Sensor |             |                  |                                                                                                |                              |                               |                          | 150            | occ                   |
| Air Cleaner                             |                                                                                                                                    |                        |                      |            |                                        |          |         | 2" – 12"      | -,                  |                                          |             |                  |                                                                                                |                              | 24" x 1                       | 2" – 12"                 | ▶ 26" x        | 12" – 12"             |
| Drive Tires                             | (66.0 x 30.5 x 30.5 cm)                                                                                                            |                        |                      |            |                                        |          |         |               |                     |                                          |             |                  | (61.0 x 30.5                                                                                   | 5 x 30.5 cm)<br>6" Flat-Free | (66.0 x 30.5                  |                          |                |                       |
| Caster Tires                            | 15" x 6" – 6" Flat-Free Semi-Pneumatic<br>(38.1 x 15.2 x 15.2 cm)                                                                  |                        |                      |            |                                        |          |         |               |                     |                                          |             |                  | Semi-Pr<br>(33 x 16.5                                                                          | neumatic<br>x 15.2 cm)       | Semi-Pr<br>(38.1 x 15.2       | neumatic<br>2 x 15.2 cm) |                |                       |
| Fuel/Capacity                           |                                                                                                                                    |                        |                      |            | Diesel/12.5-Gal<br>(47.3 L)            |          |         |               |                     |                                          |             |                  |                                                                                                |                              |                               | e/12-Gal<br>.4 L)        |                | 12.5-Gal<br>3 L)      |
| Hour Meter                              | Horizon Technology                                                                                                                 |                        |                      |            |                                        |          |         |               |                     |                                          |             |                  |                                                                                                |                              |                               |                          |                |                       |
| Hydraulic Drive System                  | 17.84 cu in Hydro-Gear<br>HGM-H Motors with 18cc Kanzaki <sup>*</sup> Pump                                                         |                        |                      |            |                                        |          |         |               |                     |                                          |             |                  | Unitized 16cc Pumps 17.84 cu in Hyr<br>& Wheel Motors HGM-H Moto<br>w/Cooling Fans 18cc Kanzak |                              |                               | otors with               |                |                       |
| Max Ground Speed (Fwd)                  | 12.5 mph (20.1 km/h)                                                                                                               |                        |                      |            |                                        |          |         |               |                     |                                          | 11.5 mph (  | (18.5 km/h)      | 10/17<br>(16.1/27                                                                              | mph<br>.4 km/h)              |                               |                          |                |                       |
| Clutch                                  |                                                                                                                                    |                        |                      |            | Wet Disc                               |          |         |               |                     |                                          |             |                  |                                                                                                |                              | Electror                      | magnetic                 |                | Disc                  |
| MOWING DECKS                            |                                                                                                                                    |                        |                      |            |                                        |          |         |               |                     |                                          |             |                  |                                                                                                |                              |                               |                          |                |                       |
| Deck Size                               | 60" (152<br>(Poor Die                                                                                                              |                        | ▶ 72" (1<br>(Poor Di |            | 60" (15                                | 2.4 cm)  | 72" (18 | (2.9 cm)      | 72" (18             | 2.9 cm)                                  | 72" (18     |                  | ▶ 96" (2                                                                                       |                              |                               | 3.8 cm)<br>scharge)      | ▶ 144" (3      | 365.7 cm)<br>scharge) |
| Cutting Deck                            | (Rear Discharge) (Rear Discharge) ou (192.4 cm) /2 (102.9 cm) /2 (102.9 cm) (Rear Discharge) (Rear Discharge) 7-Gauge TURBO FORCE* |                        |                      |            |                                        |          |         |               |                     | scriar ge/                               | (Iteal Di   | scriar ye,       | (Real Di                                                                                       | scriar ge/                   |                               |                          |                |                       |
| Bullnose Bumper                         |                                                                                                                                    | 7-Gauge FORCE Standard |                      |            |                                        |          |         |               |                     |                                          |             |                  |                                                                                                |                              |                               |                          |                |                       |
| Deck Depth                              |                                                                                                                                    |                        |                      |            |                                        |          |         |               | 5.5"                | (14.0 cm)                                |             |                  |                                                                                                |                              |                               |                          |                |                       |
| Adjustable Discharge Baffle             | N/A                                                                                                                                |                        |                      |            | Standard                               |          |         |               |                     |                                          |             |                  | N/A                                                                                            |                              |                               |                          |                |                       |
| Rubber Discharge Chute                  | N/A                                                                                                                                |                        |                      |            | Standard                               |          |         |               |                     |                                          | N/A         |                  |                                                                                                |                              |                               |                          |                |                       |
| Deck Lift Design                        | Hydraulic with Rocker Switch                                                                                                       |                        |                      |            |                                        |          |         |               |                     |                                          |             |                  |                                                                                                |                              |                               |                          |                |                       |
| Spindle Housings                        |                                                                                                                                    |                        |                      |            |                                        |          |         | 9" (2         | 2.9 cm) Dian        | neter Cast A                             | luminum     |                  |                                                                                                |                              |                               |                          |                |                       |
| 1" (2.5 cm) Heavy-Duty<br>Spindle Shaft | Standard                                                                                                                           |                        |                      |            |                                        |          |         |               |                     |                                          |             |                  |                                                                                                |                              |                               |                          |                |                       |
| Spindle Bearings                        |                                                                                                                                    |                        |                      |            |                                        |          |         |               | Mainte              | nance-Free                               |             |                  |                                                                                                |                              |                               |                          |                |                       |
| Cutting Height                          |                                                                                                                                    |                        |                      |            |                                        |          |         |               | 1.0" – 5.5"         | (2.5 – 14.0 c                            | m)          |                  |                                                                                                |                              |                               |                          |                |                       |
| Blades                                  |                                                                                                                                    |                        |                      |            | 3 blades at 20.5" length               |          |         |               |                     |                                          |             |                  | 4 blades at 24.5" length                                                                       |                              |                               |                          | 6 bla<br>24.5" |                       |
| Blade Tip Speed                         | 18,200+ ft/min                                                                                                                     |                        |                      |            | ▶ 18,500+ ft/min                       |          |         |               |                     |                                          |             |                  |                                                                                                | 18,100                       | 18,100+ ft/min 18,500+ ft/min |                          |                |                       |
| Shaft Drive                             |                                                                                                                                    |                        |                      |            | Standard                               |          |         |               |                     |                                          |             |                  |                                                                                                |                              |                               |                          |                |                       |
| Anti-Scalp Rollers                      | 4 Standard,<br>2 Side Skids                                                                                                        |                        |                      |            | 6 Standard 4 Standard,<br>2 Side Skids |          |         |               |                     |                                          |             |                  | 13 Standard                                                                                    |                              |                               |                          |                |                       |
| FEATURES                                |                                                                                                                                    | 2 3100                 | Skius                |            |                                        |          |         |               |                     |                                          | 2 5100      | Skius            | !                                                                                              |                              |                               |                          |                |                       |
| Steering Controls                       |                                                                                                                                    |                        |                      |            |                                        |          | 1-      | -5/8" (4.1 cn | n) Diameter         | Grips; Adjus                             | stable, Dam | pened            |                                                                                                |                              |                               |                          |                |                       |
| Operator Seat                           |                                                                                                                                    |                        |                      |            |                                        |          |         | Delux         | e Suspensio         | n (Iso-Mour                              | t, Flip-Up) |                  |                                                                                                |                              |                               |                          |                |                       |
| Armrests                                | Deluxe Suspension (Iso-Mount, Flip-Up)  Standard                                                                                   |                        |                      |            |                                        |          |         |               |                     |                                          |             |                  |                                                                                                |                              |                               |                          |                |                       |
| Seat Suspension System                  | Standard                                                                                                                           |                        |                      |            |                                        |          |         |               |                     |                                          |             |                  |                                                                                                |                              |                               |                          |                |                       |
| Folding ROPS                            | Standard                                                                                                                           |                        |                      |            |                                        |          |         |               |                     |                                          |             |                  |                                                                                                |                              |                               |                          |                |                       |
| Cooling Fans                            |                                                                                                                                    |                        |                      |            |                                        |          |         | 1             | N/A                 |                                          |             |                  |                                                                                                |                              |                               |                          | ▶ Sta          | ndard                 |
| Storage Compartment                     |                                                                                                                                    |                        |                      |            |                                        |          |         |               | Sta                 | andard                                   |             |                  |                                                                                                |                              |                               |                          |                |                       |
| Floor Pan                               |                                                                                                                                    |                        |                      |            |                                        |          |         |               | Flip-Up             | , Iso-Mount                              |             |                  |                                                                                                |                              |                               |                          |                |                       |
| WEIGHTS AND MEASU                       |                                                                                                                                    |                        |                      |            |                                        |          |         |               |                     |                                          |             |                  |                                                                                                |                              |                               |                          |                |                       |
| Weight                                  | 1,957 lbs.                                                                                                                         |                        | 1,964 lbs.           |            |                                        | 901.3 kg |         |               |                     |                                          |             | 972 kg           |                                                                                                | 1,202 kg                     | 2,584 lbs.                    | 1,172 kg                 | 3,270 lbs.     | 1,483 kg              |
| ROPS Height (Folded)                    | 51"                                                                                                                                | 129.5 cm               | 51"                  | 129.5 cm   | 51"                                    | 129.5 cm | 51"     | 129.5 cm      | 51"                 | 129.5 cm                                 | 51"         | 129.5 cm         | 51"                                                                                            | 129.5 cm                     | 51"                           | 129.5 cm                 | 51"            | 129.5 cm              |
| ROPS Height (Upright)                   |                                                                                                                                    | 182.4 cm               | 71.8"                | 182.4 cm   | 71.8"                                  | 182.4 cm | 71.8"   | 182.4 cm      | 71.8"               | 182.4 cm                                 | 71.8"       | 182.4 cm         | 71.8"                                                                                          | 182.4 cm                     | 71.8"                         | 182.4 cm                 | 71.8"          | 182.4 cm              |
| Deck Width                              | 66.3"                                                                                                                              | 186.4 cm               | 78.3"                | 198.9 cm   | 61.4"                                  | 156.0 cm | 73.4"   | 186.4 cm      | 73.6"               | 186.9 cm                                 | 78.3"       | 198.9 cm         | 102.3"                                                                                         | 259.8 cm                     | 102.3"                        | 259.8 cm                 | 144.9"         | 368.1 cm              |
| Deck Width - Wings Up                   | N/A                                                                                                                                | N/A                    | N/A                  | N/A        | N/A                                    | N/A      | N/A     | N/A           | N/A                 | N/A                                      | N/A         | N/A              | 73"                                                                                            | 185.4 cm                     | 73"                           | 185.4 cm                 | 83"            | 210.8 cm              |
| Deflector Width                         | N/A                                                                                                                                | N/A                    | N/A                  | N/A        | 72.8"                                  | 184.9 cm | 84.9"   | 215.6 cm      | 87.6"               | 222.5 cm                                 | N/A         | N/A              | N/A                                                                                            | N/A                          | N/A                           | N/A                      | N/A            | N/A                   |
| Length                                  | 96.48"                                                                                                                             | 245.1 cm               | 100.68"              | 255.7 cm   | 99.68"                                 | 245.1 cm | 99.6"   | 253.0 cm      | 99.68"              | 245.1 cm                                 | 100.68"     | 255.7 cm         | 97.38"                                                                                         | 247.3 cm                     | 97.38"                        | 247.3 cm                 | 101.3"         | 257.3 cm              |