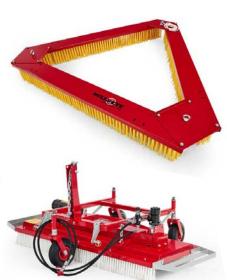

### **HQ682 Tough Cut Mower**

Ventrac's Tough Cut mower is one of more than 30 commercial-grade attachments. Easily clear thick weeds, tall grass, brush, and small saplings up to 1" in diameter with Tough Cut's front-mounted, flip-up deck.