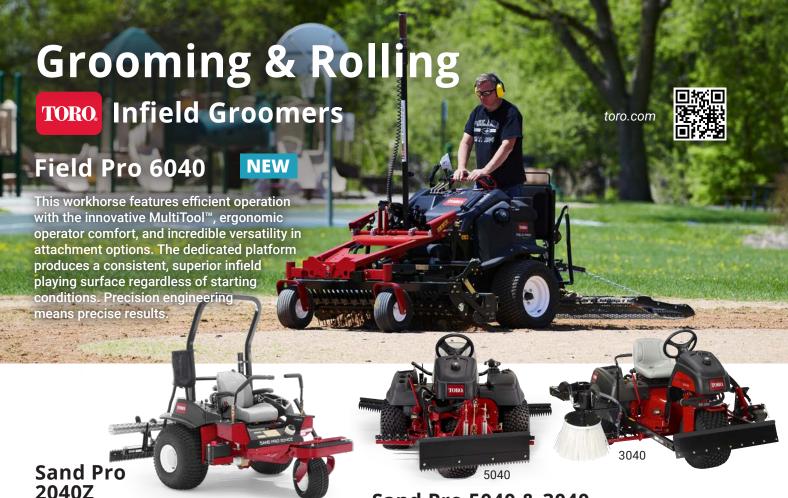

A unique zero turn mechanical infield groomer that delivers unmatched maneuverability and productivity. With its exclusive nail drag/flex groomer, it's the perfect solution for daily infield grooming.

#### Sand Pro 5040 & 3040

With the exclusive Quick Attach System (QASTM) offering tool-free, quick attachment change outs and over 20 useful attachments, the Sand Pro 3040 & 5040 are versatile utility vehicles with many uses on and off the field.