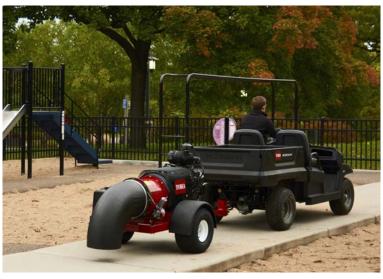

#### Pro Force Turbine Debris Blower

Pro Force's single nozzle turbine provides the power to remove grass clippings, leaves, twigs, aeration cores, or other unwanted debris from sports fields, and makes quick work of clearing hard surface areas such as park trails and parking lots. Wireless remote control provides complete operational control at your fingertips plus Pro Force's heavy-duty trailer and tow hitch can accommodate different towing utility vehicles.