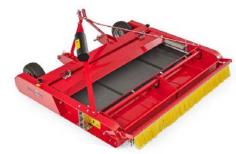

#### Harper Hawke Self-Propelled Turf Sweeper

Designed for superior pick-up and true onepass performance, the Hawke offers premier results in wet or dry conditions. Cover rough terrain with confidence utilizing the only four-wheel drive system in the market.