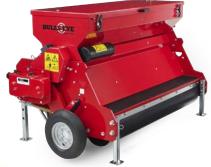

#### BULLS EYE Accura Seed 620

Fast, efficient overseeding with great results. Grass seed is planted directly into the ground, providing outstanding seed-to-soil contact and germination. Floating twin disc planting system opens a slit for seed placement allowing for multiple passes without disrupting dormant or winter damaged surfaces.