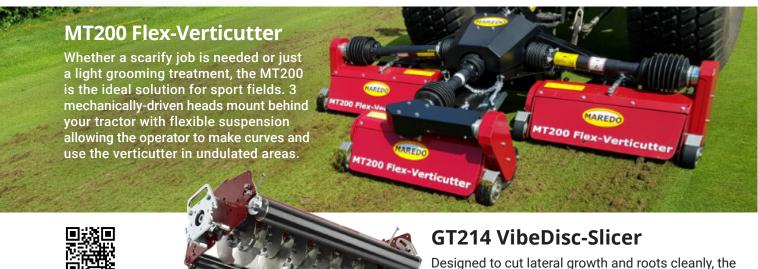

#### MAREDO Verticutters & Dethatchers

maredo-bv.com

Maredo GT214 vibrating slicer fits your triplex greens mower, turning it into a slicer.