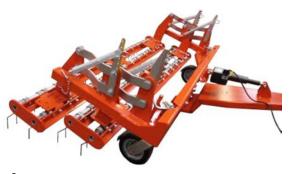

#### DGDR Ballpark Groomer & Renovator

While the Ballpark Groomer and Renovator is capable of properly taking care of all the infield needs, the advantages don't stop there. Using the tractor's versatility, grounds crews can hook up to other attachments and accomplish all of the other mowing, soil preparation, and cleanup needs at the facility. Ventrac is simply the best, most economical solution to maintaining a beautiful and functional ballpark.