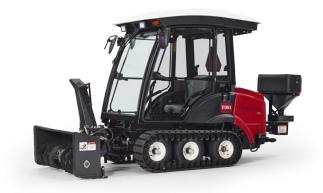

## **Groundsmaster 7210 PolarTrac**

The Toro Polar Trac System transforms the Groundsmaster 7210 into a powerful snow removal machine. The patented Polar Trac System is ready for all winter conditions with its heated hard cab, innovative rubber track system and quick-connect attachments. With its zero turn radius capabilities, you can remove snow from the tightest areas.