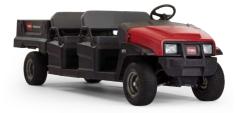

#### Vista

Available in 4, 6, and 8 passenger models, Vista's polar white body and assortment of accessories allow for easy customization no matter the venue.

MADE TO MOVE.