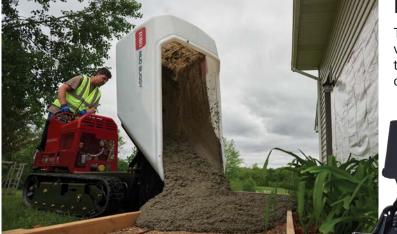

#### **Mud Buggy**

The original Toro® Mud Buggy® brings power, versatility, and productivity to any job site - use it to transport and pour wet concrete, haul materials, clean up job sites, and much more.