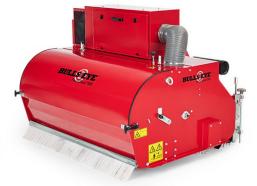

#### BULLS EYE Accura Seed 620

Fast, efficient overseeding with great results. Grass seed is planted directly into the ground, providing outstanding seed-to-soil contact and germination. Floating twin disc planting system opens a slit for seed placement allowing for multiple passes without disrupting dormant or winter damaged surfaces.