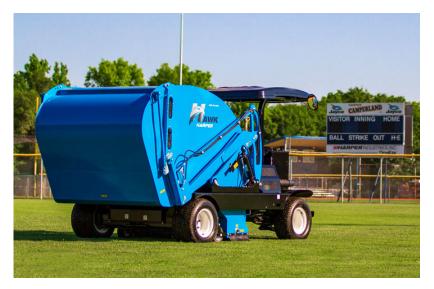

#### Harper Hawke Self-Propelled Turf Sweeper

Designed for superior pick-up and true onepass performance, the Hawke offers premier results in wet or dry conditions. Cover rough terrain with confidence utilizing the only four-wheel drive system in the market.