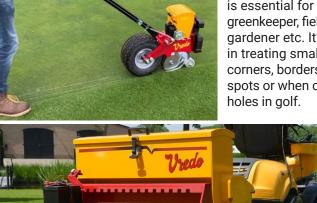

#### **Turf Buddy**

The Vredo Turf Buddy is a compact hand-pushed seeder with the doubledisc system. The buddy is essential for each greenkeeper, field manager, gardener etc. It's perfect in treating small spots, corners, borders, pitching spots or when changing