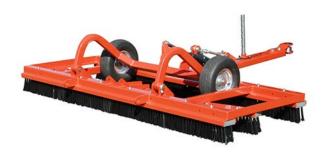

#### Harper Hawke Self-Propelled Turf Sweeper

Designed for superior pick-up and true onepass performance, the Hawke offers premier results in wet or dry conditions. Cover rough terrain with confidence utilizing the only four-wheel drive system in the market.