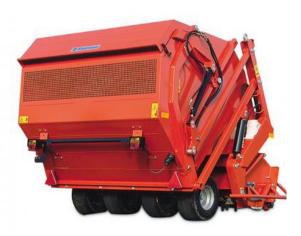

#### Pro Force Turbine Debris Blower

Pro Force's single nozzle turbine provides the power to remove grass clippings, leaves, twigs, aeration cores, or other unwanted debris from sports fields, and makes quick work of clearing hard surface areas such as park trails and parking lots. Wireless remote control provides complete operational control at your fingertips plus Pro Force's heavy-duty trailer and tow hitch can accommodate different towing utility vehicles.