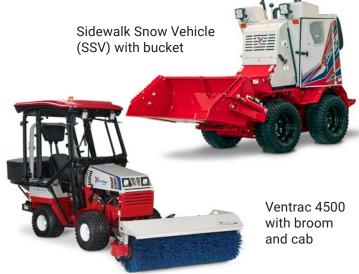

ventrac.com

With numerous snow clearing attachments & accessories, Ventrac offers solutions to satisfy all your snow and ice management needs. The SSV Sidewalk Snow Vehicle's industry-first compact 36" width makes it your most efficient way to clean sidewalks and other tight areas.