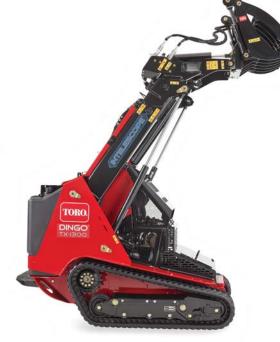

#### Dingo® TX 525 Track Loader, Wide

The TX-525 offers extra torque, longer engine life, and increased hydraulic flow for enhanced performance of groundengaging attachments.