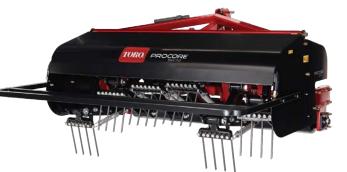

## ProCore 648S Walk-Behind Aerator

With improved ergonomics, the ProCore 648s allows for single-handed operation. Hole spacing and true tine depth are now set and saved in the InfoCenter. The onboard controller is continuously monitoring key operating parameters to improve after aeration turf condition and allow the operator to easily target coring head drop and raise. A tighter turning radius with reduced wheel scrubbing and the ability to easily increase speed during turns increases productivity.