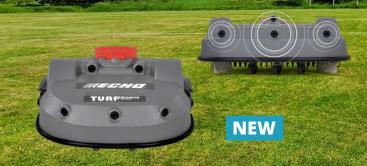

**NEW** 

revolution.toro.com

Autonomous Mowers

echorobotics.com

### **Robotic TurfMower Series**

The self-charging robotic mower can be operated 24/7, day or night, rain, or shine, boasting 8x lower energy costs than traditional mowers. In addition to the reduced environmental impact, energy, and labour savings, the mower also promotes greatly improved turf health with reduced compaction and a first-cut appearance all the time. Monitor field conditions remotely with the mobile friendly app.