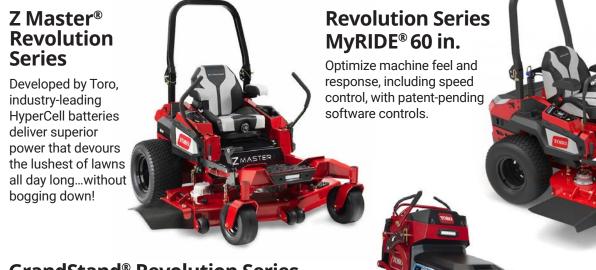

#### **GrandStand® Revolution Series**

Eco-friendly and quiet design delivers lower cost over the machine's lifetime. It provides you with a smart, connected fleet that makes your operation more efficient than ever before. With all-day runtime from the Toro developed HyperCell battery system, you can expect to power through your day, every day.

#### **Power For Every Professional**

Toro's 60V power source runs on our Flex-Force Power System® and works with the entire line of 60V Revolution commercial grade handheld tools. The backpack, available as a power source for the leaf blower, and string and hedge trimmers, is built for comfort and ready to keep jobs moving all day. It has the capacity for you to swap batteries, so when one battery is done, you're not. 60V power comes to you fast: just 50 minutes to charge the largest battery to 100% and easily outpacing the charging speed of larger, lower voltage batteries.