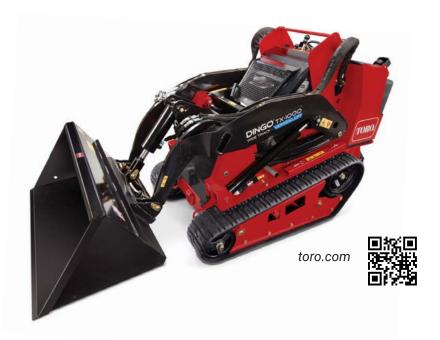

## Dingo® TX 1000 Track Loader, Wide

Designed with vertical lift loader arms, its 1,000-lb. rated operating capacity delivers category-crushing performance that's an industry game-changer. The Dingo TX 1000 also offers increased reach at full height for maximum jobsite productivity. And speaking of productivity, an 81" (206 cm) hinge pin height allows the arms to clear the side of a 30-yard dumpster or one-ton truck. This lightweight, maneuverable machine packs unmatched strength and reach in a compact package for the ultimate working advantage.