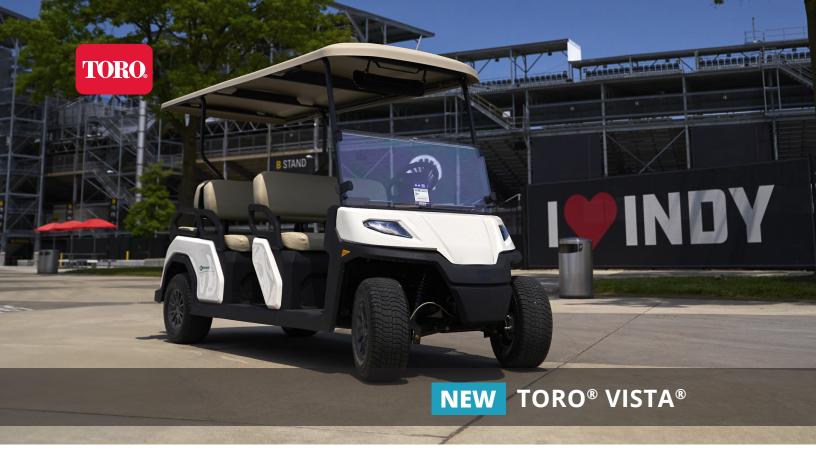

#### Vista

Available in 4, 6, and 8 passenger models, Vista's polar white body and assortment of accessories allow for easy customization no matter the venue.

MADE TO MOVE.