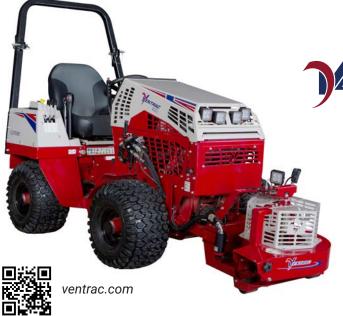

#### DGDR Ballpark Groomer & Renovator

While the Ballpark Groomer and Renovator is capable of properly taking care of all the infield needs, the advantages don't stop there. Using the tractor's versatility, grounds crews can hook up to other attachments and accomplish all of the other mowing, soil preparation, and cleanup needs at the facility. Ventrac is simply the best, most economical solution to maintaining a beautiful and functional ballpark.