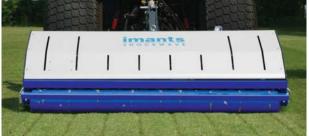

#### **Shockwave Linear Decompactor**

Reputed to be the world's fastest PTO driven rotary, linear decompactors, the **ShockWave 155** (for fine turf & sports fields) and **ShockWave 275** (heavy-duty decompaction for outfield turf) are designed to revitalize heavy wear areas by relieving soil compaction, improving aeration and removing surface water. With working depths ranging from 4.5" - 15", Shockwave provides maximum surface decompaction with minimal surface disruption.