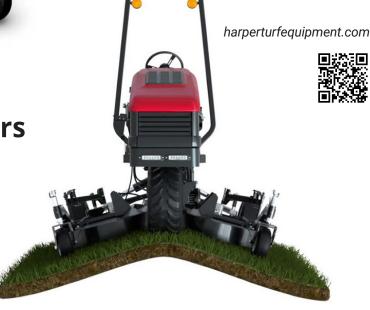

### **Sweepers & Turf Vacs**

harperturfequipment.com

#### Harper Hawke Self-Propelled Turf Sweeper

Designed for superior pick-up and true onepass performance, the Hawke offers premier results in wet or dry conditions. Cover rough terrain with confidence utilizing the only four-wheel drive system in the market.