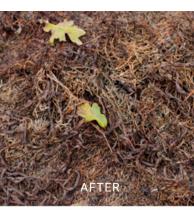

#### **Foamstream Herbicide Free Weed Control & Cleaning Solution**

Are you looking for an environmentally friendly, certified organic weed control solution that actually works? Foamstream by Weedingtech has quickly established itself as a world leader in herbicide-free weed, moss, and algae control, as well as outdoor cleaning and sanitization. The Foamstream units are compact, cost-effective, multi-functional and easy to operate. The patented biodegradable foam is made from 100% organic materials making it completely safe for use in all outdoor spaces including sensitive environments. Foamstream requires 50% fewer treatment cycles than alternative solutions, with a far smaller labour investment, and has an impressive 95% kill rate with lasting results.