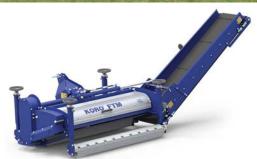

#### Koro FTM 2000 & 2500 Fraise Mower

Heavy-duty fraise mowers for surface restoration of sports fields. Remove unwanted surface matter such as poa annua, thatch, weeds, or the entire surface to a depth of 50mm. A side arm conveyor removes debris directly into a trailer, leaving a level, even surface.