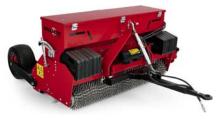

#### RapidSeed 430/590

Ideal for sports fields and golf courses where economy and random seed dispersement is important. Available in two widths, there is a unit for tighter, more undulating areas or larger areas.