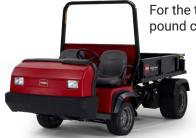

#### HD Series - 2WD & 4WD

For the toughest jobs. Up to 3,300 pound capacity.

An all-purpose work vehicle with a wide go-over-the-curb stance. Available in diesel and gas.

**MDX Series** 