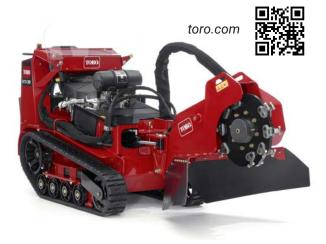

#### STX-38 Stump Grinder

Toro® STX-38 Stump Grinder is built for outstanding durability in the toughest conditions. Fully hydraulic operation means no chance of expensive belts breaking or slipping, and no tension adjustments. The Intelli-Sweep® feature automatically slows the sweep speed of the cutting head based on the load of the wheel, so heavy cutting loads won't bog down the engine. And with easy-to-use TX-style controls and tracks for maneuverability and stability, the STX-38 is extremely operator-friendly. The STX-38's electronic fuel injection engine provides less maintenance, easier starting, and improved performance.