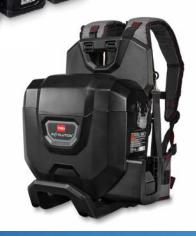

#### **Power For Every Professional**

Toro's 60V power source runs on our Flex-Force Power System® and works with the entire line of 60V Revolution commercial grade handheld tools. The backpack, available as a power source for the leaf blower, and string and hedge trimmers, is built for comfort and ready to keep jobs moving all day. It has the capacity for you to swap batteries, so when one battery is done, you're not. 60V power comes to you fast: just 50 minutes to charge the largest battery to 100% and easily outpacing the charging speed of larger, lower voltage batteries.