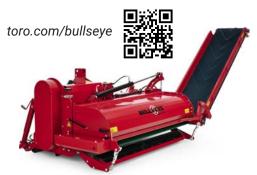

### **BULLS**•**EYE** NuSurface™ Fraise Mower

The Bullseye NuSurface 470 & 790 are used to fraise mow, flail mow, level, de-thatch, and renovate turf areas, as well as harvest sprigs. Ideal for use on golf courses and sports fields and are quickly becoming the go-to grass removal tool for fast and efficient resurfacing projects. It's rotary action removes material and transfers it onto a conveyor system for disposal, leaving behind a smooth surface, immediately ready for sod or seeding.