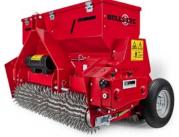

#### **Ground Driven WFR Spreader**

The land wheel driven, W broadcast spreader is an accurate way to spread fertilizer, lime, turf seed, grains and sand. Land wheels are fitted with lawn flotation tires. Hopper capacity of 550 lbs\* (350 kgs).