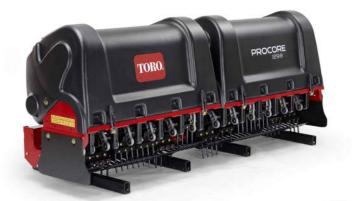

#### **ProCore 1298 Large Area Aerator**

Get fields in shape faster, aerating up to 2.3 acres per hour with the 98" (248.9 cm) coring width and dual, precision-balanced coring heads. Clean, precise hole spacing means quicker return to play.