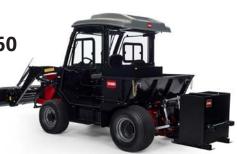

**Outcross 9060** 

Performs the tough functions of a tractor and a utility vehicle combined without tearing the turf.

toro.com