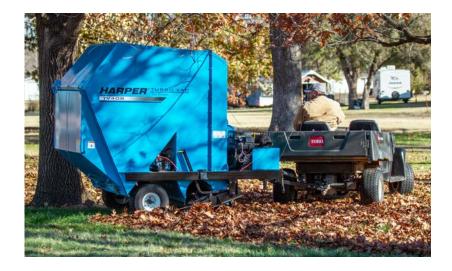

### **Sweepers & Turf Vacs**

harperturfequipment.com

#### TV40 Turbo Vac/Sweeper

Powerful pick-up performance from the cleanest and most cost-effective vacuum on the market, the TV40 is the popular choice to clear leaves and debris. This tow-behind vacuum is ideal for artificial turf, including those with granular rubber pellets.

#### TV60 RE Vac/Sweeper

Designed for large area debris removal, the TV60 RE is the perfect solution for picking up grass, leaves, trash and thatch. The unique Recirculating Air System minimizes dust for a clean sweeping environment. Clean, quiet and efficient, the TV60 RE is a polished ride from the first pass to the last.