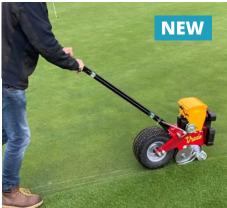

#### **Turf Buddy**

The Vredo Turf Buddy is a compact hand-pushed seeder with the doubledisc system. The buddy is essential for each greenkeeper, field manager, gardener etc. It's perfect in treating small spots, corners, borders, pitching spots or when changing