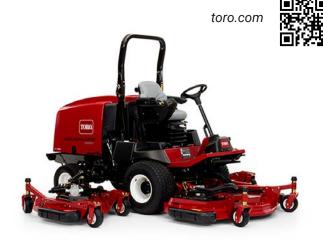

**Outcross 9060** 

Performs the tough functions of a tractor and a utility vehicle combined without tearing the turf.

toro.com