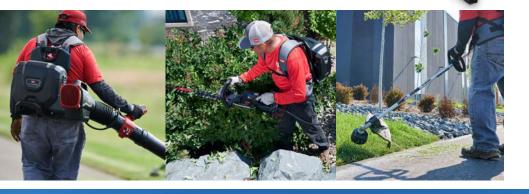

#### **Power For Every Professional**

Toro's 60V power source runs on our Flex-Force Power System® and works with the entire line of 60V Revolution commercial grade handheld tools. The backpack, available as a power source for the leaf blower, and string and hedge trimmers, is built for comfort and ready to keep jobs moving all day. It has the capacity for you to swap batteries, so when one battery is done, you're not. 60V power comes to you fast: just 50 minutes to charge the largest battery to 100% and easily outpacing the charging speed of larger, lower voltage batteries.