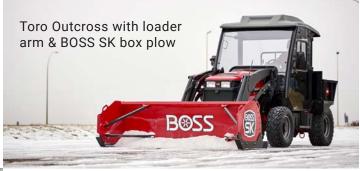

**Outcross 9060** 

Performs the tough functions of a tractor and a utility vehicle combined without tearing the turf.

toro.com