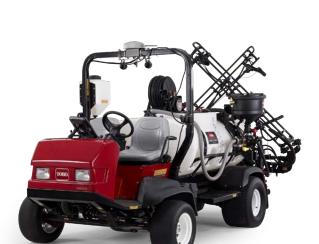

#### Multi Pro 5800 Turf Sprayer

Featuring a 300 gal (1,136 L) tank, six diaphragm pump, powerful 50 hp Kubota engine, rugged triangular spray boom, and center control console. Aggressive agitation and faster response times deliver consistent and accurate spray rates.