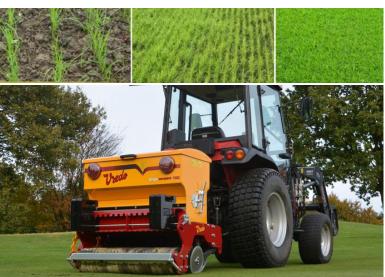

#### **Overseeder - Sport Series**

Prevent expensive grass seed waste - the Vredo Direct Overseeder makes every seed count! By sowing seed in the ground instead of broadcasting on top, you make the best use of your costly grass seed with a 96% seed to plant conversion. Available in towed or 3-point.

A unique and versatile overseeder that can be used in a wide range of situations. An all-rounder featuring a single row of discs giving row spacing of 70 mm. This gives the machine the perfect weight to work width ratio, allows it to be mounted on tractors with a relatively low lifting capacity and comes at an attractive price.