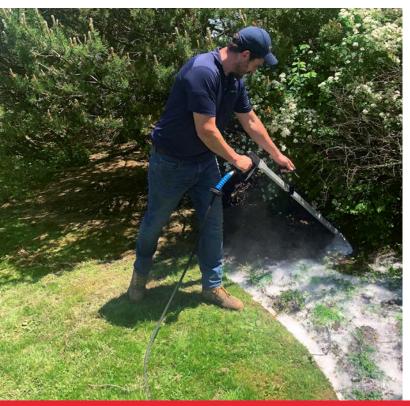

#### **Foamstream Herbicide Free Weed Control & Cleaning Solution**

Are you looking for an environmentally friendly, certified organic weed control solution that actually works? Foamstream by Weedingtech has quickly established itself as a world leader in herbicide-free weed, moss, and algae control, as well as outdoor cleaning and sanitization. The Foamstream units are compact, cost-effective, multi-functional and easy to operate. The patented biodegradable foam is made from 100% organic materials making it completely safe for use in all outdoor spaces including sensitive environments. Foamstream requires 50% fewer treatment cycles than alternative solutions, with a far smaller labour investment, and has an impressive 95% kill rate with lasting results.