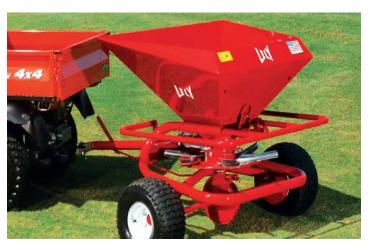

#### **Ground Driven WFR Spreader**

The land wheel driven, W broadcast spreader is an accurate way to spread fertilizer, lime, turf seed, grains and sand. Land wheels are fitted with lawn flotation tires. Hopper capacity of 550 lbs\* (350 kgs).