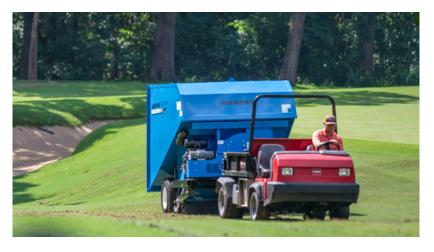

### **Sweepers & Turf Vacs**

harperturfequipment.com

#### TV40 Turbo Vac/Sweeper

Powerful pick-up performance from the cleanest and most cost-effective vacuum on the market, the TV40 is the popular choice to clear leaves and debris. This tow-behind vacuum is ideal for artificial turf, including those with granular rubber pellets.

#### TV60 RE Vac/Sweeper

Designed for large area debris removal, the TV60 RE is the perfect solution for picking up grass, leaves, trash and thatch. The unique Recirculating Air System minimizes dust for a clean sweeping environment. Clean, quiet and efficient, the TV60 RE is a polished ride from the first pass to the last.