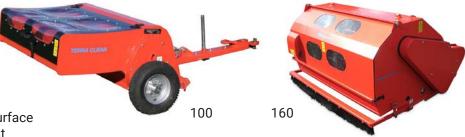

#### **Terra Clean 100 & 160**

For the quick, efficient collection of surface debris and intensive cleaning and dust removal of filled artificial turf surfaces.