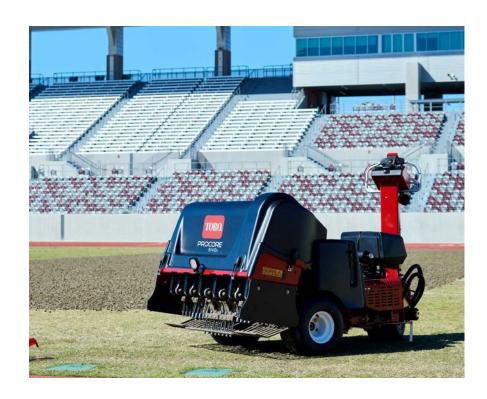

#### **ProCore 1298 Large Area Aerator**

Get fields in shape faster, aerating up to 2.3 acres per hour with the 98" (248.9 cm) coring width and dual, precision-balanced coring heads. Clean, precise hole spacing means quicker return to play.