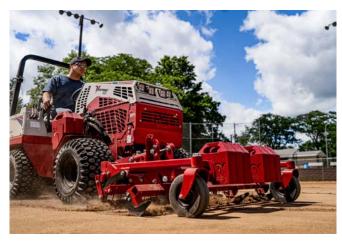

#### DGDR Ballpark Groomer & Renovator

While the Ballpark Groomer and Renovator is capable of properly taking care of all the infield needs, the advantages don't stop there. Using the tractor's versatility, grounds crews can hook up to other attachments and accomplish all of the other mowing, soil preparation, and cleanup needs at the facility. Ventrac is simply the best, most economical solution to maintaining a beautiful and functional ballpark.