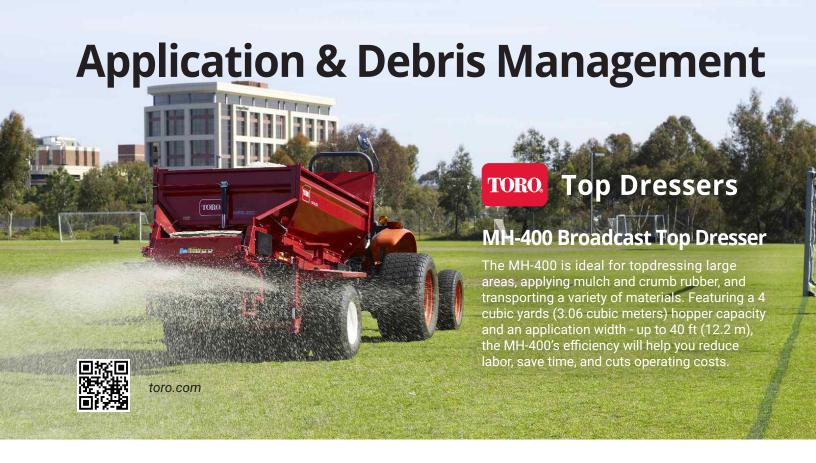

ner etc. It's perfect in treating small spots, corners, borders, pitching spots or when changing





A unique and versatile overseeder that can be used in a wide range of situations. An all-rounder featuring a single row of discs giving row spacing of 70 mm. This gives the machine the perfect weight to work width ratio, allows it to be mounted on tractors with a relatively low lifting capacity and comes at an attractive price.



#### Overseeder - DZ Turf-Fix

The Vredo Turf-Fix is a super compact, accurate, and efficient disc seeder designed for inter-seeding into prepared seedbeds or existing stands of turf. At an approximate spacing of 1 3/8", seed is placed in a V-shaped slit at a controllable depth of 3/16" to 1" deep, directly in contact with the soil for maximum germination rate.







#### **Ground Driven WFR Spreader**

The land wheel driven, W broadcast spreader is an accurate way to spread fertilizer, lime, turf seed, grains and sand. Land wheels are fitted with lawn flotation tires. Hopper capacity of 550 lbs\* (350 kgs).





## TORO Sprayers

#### Multi Pro 5800 Turf Sprayer

Featuring a 300 gal (1,136 L) tank, six diaphragm pump, powerful 50 hp Kubota engine, rugged triangular spray boom, and center control console. Aggressive agitation and faster response times deliver consistent and accurate spray rates.

## TORO. Debris Blowers

#### Pro Force Turbine Debris Blower

Pro Force's single nozzle turbine provides the power to remove grass clippings, leaves, twigs, aeration cores, or other unwanted debris from sports fields, and makes quick work of clearing ha