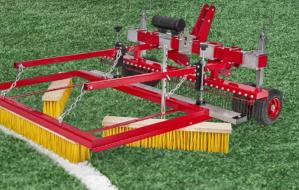

#### FieldCombo 770 Synthetic Turf Groomer

NEW

To brush, loosen and decompact the hardest infill, the Bullseye FieldCombo 770 is equipped with a variety of customizable tools to meet your needs and ensure an improved playing surface and exceptional field appearance.